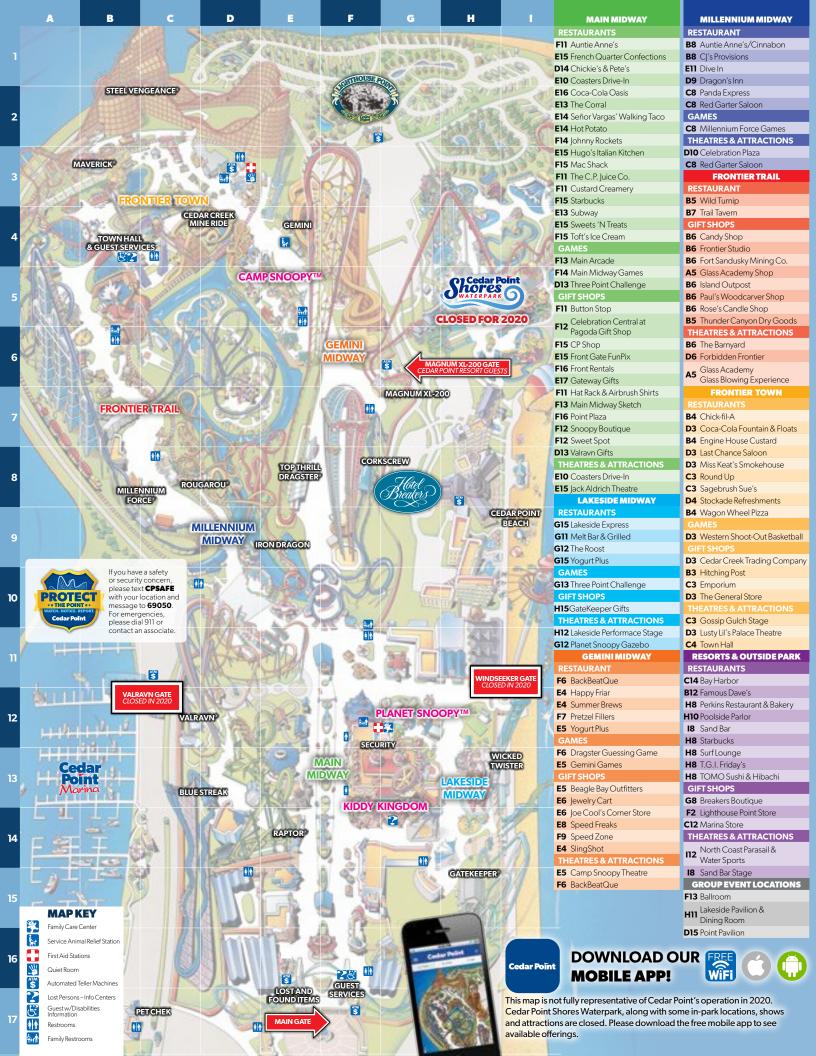

RR Ride Rating

Low Thrills

Grid Location Less Than

Mild Thrills

Moderate Thrills

MIN Minimum Height To Ride MAX Maximum Height To Ride High Thrills

Aggressive Thrills A Supervising Companion (SC) accompanying a guest must: 1. Meet all the requirements to ride the ride themselves.

- 2. Be 14 years of age or older.
  - 3. Demonstrate appropriate observed behavior.
  - Ensure that the guest remains seated properly where applicable—and follows all rules and regulations.

| #          | RIDE<br>MAIN MII                        | RR<br>DW/A   | MIN        | MAX | SC    |  |  |  |
|------------|-----------------------------------------|--------------|------------|-----|-------|--|--|--|
| D13        | Blue Streak                             | 4            | 48"        |     |       |  |  |  |
| E12        | Cadillac Cars                           | 2            | 0          |     | < 48" |  |  |  |
| E13        | Cedar Downs Racing Derby                |              | 48"        |     |       |  |  |  |
| F11        | Matterhorn                              | 3            | 42"        |     | < 46" |  |  |  |
| F16        | Midway Carousel                         | 0            |            |     | <46"  |  |  |  |
| F16        | Ocean Motion                            | 3            | 39"        |     | <48"  |  |  |  |
| E14        | Raptor®                                 | 43           | 54"        |     |       |  |  |  |
| F11        | Scrambler                               | 3            | 36"        |     | <48"  |  |  |  |
| F15/11     | Sky Ride                                | 3            |            |     | <48"  |  |  |  |
| D12        | Valravn®                                | <b>4</b>     | 52"        |     |       |  |  |  |
|            | LAKESIDE MIDWAY                         |              |            |     |       |  |  |  |
| G13        | Dodgem                                  | <b>4</b>     | 42"        |     | < 48" |  |  |  |
| H14        | GateKeeper®                             | <b>4</b>     | 52"        | 78" |       |  |  |  |
| H13        | Giant Wheel single riders not permitted |              | $\Diamond$ |     | <48"  |  |  |  |
| G14        | maXair                                  | 43           | 52"        |     |       |  |  |  |
| H13        | Tiki Twirl                              | 3            | 0          |     | <46"  |  |  |  |
| H14        | Troika                                  | 3            | 42"        |     | < 54" |  |  |  |
| H13        | Wicked Twister                          | 43           | 52"        | 78" |       |  |  |  |
| H12        | WindSeeker                              | 43           | 52"        |     |       |  |  |  |
|            | GEMINI M                                | IDW/         | AY         |     |       |  |  |  |
| F8         | Corkscrew                               | <b>4</b>     | 48"        |     |       |  |  |  |
| E4         | Gemini                                  | <b>4</b>     | 48"        |     |       |  |  |  |
| E5         | Lake Erie Eagles                        |              | 36"        |     | < 44" |  |  |  |
| F7         | Magnum XL-200                           | <b>4</b>     | 48"        |     |       |  |  |  |
| F5         | Monster                                 |              | 0          |     | < 46" |  |  |  |
| <b>E</b> 5 | Pipe Scream                             | 4            | 42"        |     | <48"  |  |  |  |
| F9         | Power Tower                             | <b>(3)</b>   | 48"        |     |       |  |  |  |
| E4         | SlingShot extra charge attraction       | <b>4&gt;</b> | 48"        | 79" |       |  |  |  |
| F9         | Super Himalaya                          |              | 0          |     | < 52" |  |  |  |
| E7         | Top Thrill Dragster®                    | 4            | 52"        | 78" |       |  |  |  |

| #                  | RIDE                                                                                                                                                                                                                                                | RR          | MIN  | MAX | SC    |  |  |  |
|--------------------|-----------------------------------------------------------------------------------------------------------------------------------------------------------------------------------------------------------------------------------------------------|-------------|------|-----|-------|--|--|--|
| D10                | MILLENNIUM CP&LE Railroad                                                                                                                                                                                                                           | MIL         | WAY  |     | <46"  |  |  |  |
| -                  |                                                                                                                                                                                                                                                     | 4           | 4011 |     | < 46  |  |  |  |
| D9                 | Iron Dragon                                                                                                                                                                                                                                         | W<br>M      | 48"  |     |       |  |  |  |
| C9                 | Millennium Force®                                                                                                                                                                                                                                   | ₩           | 48"  | 78" |       |  |  |  |
| D8                 | Rougarou <sup>®</sup>                                                                                                                                                                                                                               | <b>(3)</b>  | 54"  | 78" |       |  |  |  |
|                    | FRONTIER                                                                                                                                                                                                                                            | TRA         | (IL  |     |       |  |  |  |
| C6                 | Professor Delbert's<br>Frontier Fling<br>extra charge attraction                                                                                                                                                                                    | <b>(\$)</b> | 42"  |     |       |  |  |  |
| A5                 | Thunder Canyon                                                                                                                                                                                                                                      | 4           | 46"  |     |       |  |  |  |
| FRONTIER TOWN      |                                                                                                                                                                                                                                                     |             |      |     |       |  |  |  |
| C4                 | Antique Cars                                                                                                                                                                                                                                        | 2           | 0    |     | < 48" |  |  |  |
| C4                 | Cedar Creek Mine Ride                                                                                                                                                                                                                               | <b>4</b>    | 48"  |     |       |  |  |  |
| <b>C</b> 3         | CP&LE Railroad                                                                                                                                                                                                                                      | 0           |      |     | < 46" |  |  |  |
| В3                 | Maverick®                                                                                                                                                                                                                                           | <b>(\$)</b> | 52"  | 78" |       |  |  |  |
| <b>C</b> 5         | Skyhawk                                                                                                                                                                                                                                             | 4>          | 48"  |     |       |  |  |  |
| <b>C</b> 5         | Snake River Falls                                                                                                                                                                                                                                   | 4           | 48"  |     |       |  |  |  |
| C2                 | Steel Vengeance®                                                                                                                                                                                                                                    | 4           | 52"  |     |       |  |  |  |
| B4                 | Wave Swinger                                                                                                                                                                                                                                        | A           | 48"  |     |       |  |  |  |
|                    | CAMP SNO                                                                                                                                                                                                                                            | DOP         | Υ    |     |       |  |  |  |
| <b>E</b> 5         | Linus' Beetle Bugs                                                                                                                                                                                                                                  | ß           | 0    |     | < 46" |  |  |  |
| <b>E</b> 5         | Camp Bus, Balloon Race,<br>PEANUTS™ 500,<br>Charlie Brown's Wind-Up                                                                                                                                                                                 | 2           | 0    |     | < 36" |  |  |  |
| <b>E</b> 5         | Red Baron, Snoopy™ Bounce,<br>Woodstock's Airmail                                                                                                                                                                                                   | 2           | 36"  | 54" |       |  |  |  |
| D5                 | Woodstock Express                                                                                                                                                                                                                                   | <b>�</b>    | 36"  |     | < 48" |  |  |  |
| <b>E</b> 5         | Wilderness Run                                                                                                                                                                                                                                      | 2           | 36"  |     | >54"* |  |  |  |
| PLANET SNOOPY      |                                                                                                                                                                                                                                                     |             |      |     |       |  |  |  |
| G12                | Flying Ace Ballon Race,<br>PEANUTS™ Road Rally,<br>Snoopy's™ Deep Sea Divers,<br>Woodstock's Whirlybirds                                                                                                                                            | 2           | 0    |     | < 36" |  |  |  |
| G12                | Kite Eating Tree,<br>Snoopy's™ Space Race                                                                                                                                                                                                           | 2           | 36"  | 54" |       |  |  |  |
| G12                | Snoopy's™ Express Railroad                                                                                                                                                                                                                          | 0           | 0    |     | < 36" |  |  |  |
| G12                | Joe Cool's Dodgem School                                                                                                                                                                                                                            | 2           | 35"  | 53" |       |  |  |  |
|                    | KIDDY KIN                                                                                                                                                                                                                                           |             |      |     |       |  |  |  |
| F14                | 4x4's                                                                                                                                                                                                                                               | 2           | 0    |     | >54"* |  |  |  |
| F14                | Helicopters, Roto Whip,<br>Sky Fighters, Rock, Spin & Turn                                                                                                                                                                                          | 2           | 0    | 54" |       |  |  |  |
| F14                | Dune Buggies, Mustangs,<br>Space Age, Police Cars                                                                                                                                                                                                   | 0           | 0    | 54" |       |  |  |  |
| F14                | Motorcycles                                                                                                                                                                                                                                         | Q           | 39"  | 54" | 107   |  |  |  |
| G14                | Kiddy Kingdom Carousel                                                                                                                                                                                                                              | O           |      |     | <46"  |  |  |  |
| <ul><li></li></ul> | Hand held infants are not permitted  Must be accompanied by a child if over 54" tall  These rides cannot accommodate loose articles of any kind, including souvenir drink bottles. Please store these items in a nearby locker or with a non-rider. |             |      |     |       |  |  |  |