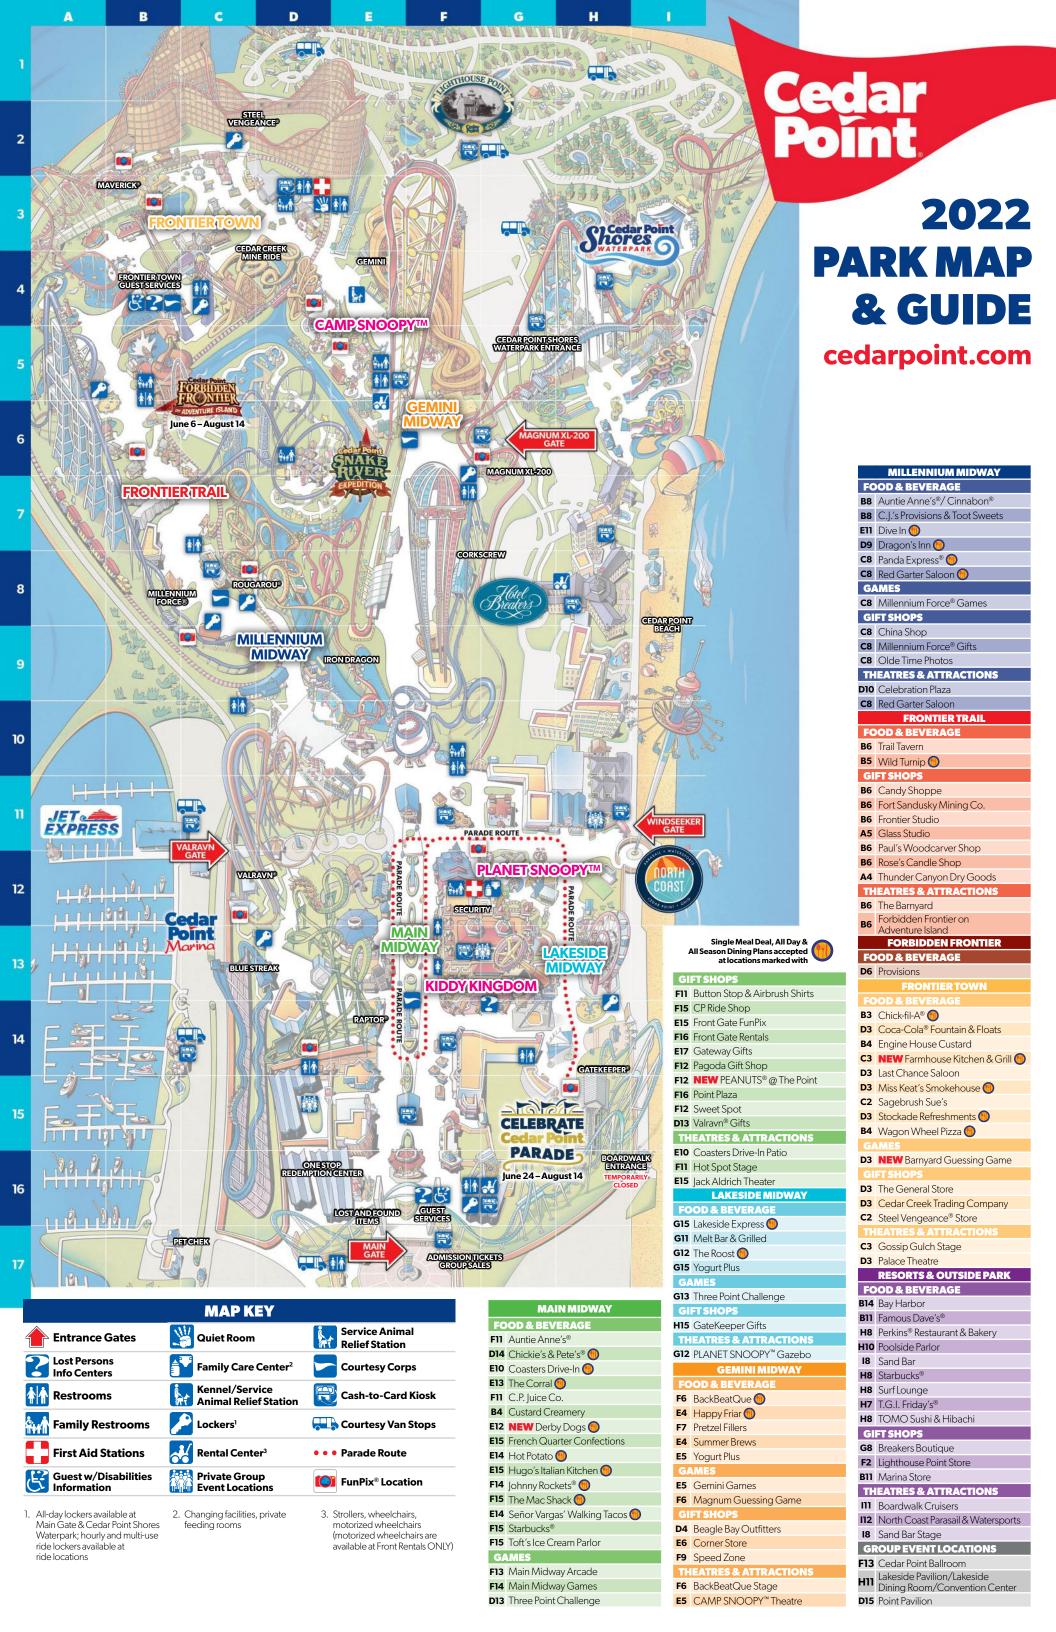

### **RIDE REQUIREMENTS KEY** Ride Rating Grid Location Mild Thrills

Moderate Thrills Less Than

MAX Maximum Height to Ride Aggressive Thrills

Fast Lane Attraction Fast Lane Plus Attraction

Hiah Thrills

- Must be accompanied by a Child if over 54" tall
- Hand-held infants are not permitted

MIN Minimum Height to Ride

- A Supervising Companion accompanying a Guest must: 1. Meet all the requirements to ride the ride themselves.
- 2. Be 14 years of age or older.
- 3. Demonstrate appropriate observed behavior. 4. Ensure that the Guest remains seated properly where applicable--and follows all rules and regulations.
- These rides cannot accommodate loose articles of any kind, including souvenir drink bottles. Please store these items in a nearby locker or with a non-rider.

| ## MAIN MIDW